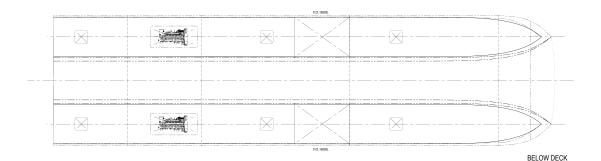

## 03-P69 23m Low Wash Cat River Ferry

This vessel is a modern catamaran aluminium ferry designed for river passenger service. It provides operators with an efficient, economical and durable vessel with a high level of comfort for both passengers and crew.

The low wake hullform contributes to the low fuel consumption and satisfies statutory authorities. The styling is modern and streamlined yet simple with a practical efficient interior layout, providing an economical building cost.

## **PARTICULARS**

Length Overall: 22.95 m

LWL: 22.0m

Beam (Max): 6.0 m

Draft: 1.1 m

Fuel Capacity: 3600 litres (Nom)

Complement: 140 Pax, 3 Crew

Propulsion: Cummins 6CTA8.3