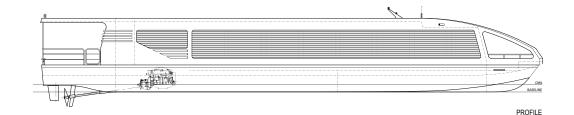

## 03-P69 23m Low Wash Cat River Ferry

This vessel is a modern catamaran aluminium ferry designed for river passenger service. It provides operators with an efficient, economical and durable vessel with a high level of comfort for both passengers and crew.

The low wake hullform contributes to the low fuel consumption and satisfies statutory authorities. The styling is modern and streamlined yet simple with a practical efficient interior layout, providing an economical building cost.

## **PARTICULARS**

Length Overall: 22.95 m

LWL: 22.0m

Beam (Max): 6.0 m

Draft: 1.1 m

Fuel Capacity: 3600 litres (Nom)

Complement: 140 Pax, 3 Crew

Propulsion: Cummins 6CTA8.3

(350Bhp@2500rpm)

MG5114A(2.033:1)

Survey/Class: USL1E

or to class of IACS

member Society