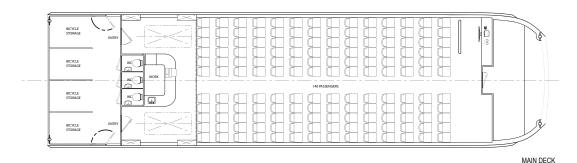

## 03-P69 23m Low Wash Cat River Ferry

This vessel is a modern catamaran aluminium ferry designed for river passenger service. It provides operators with an efficient, economical and durable vessel with a high level of comfort for both passengers and crew.

The low wake hullform contributes to the low fuel consumption and satisfies statutory authorities. The styling is modern and streamlined yet simple with a practical efficient interior layout, providing an economical building cost.

## **PARTICULARS**

Length Overall: 22.95 m

LWL: 22.0m

Beam (Max): 6.0 m

Draft: 1.1 m

Fuel Capacity: 3600 litres (Nom)

Complement: 140 Pax, 3 Crew

Propulsion: Cummins 6CTA8.3